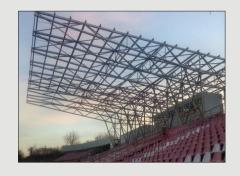

### HT Steel, a.s., roofing of the football stadium

| Place of realization: | Brno        |
|-----------------------|-------------|
| Dimensions:           | 29 x 82 m   |
| Weight:               | 83 tons     |
| Realization date:     | 2015 / 2016 |