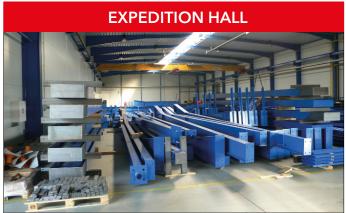

#### **PRODUCTION HALL**

The company S.O.K. stavební has a production area of 7,344 square meters including hall of four sections equipped with modern production facilities.

In the operating halls it is possible to manipulate with the individual profiles about the weight of 13 t, the length of 30 m and a height of 5 m.

Metallurgical materials and finished products are being stored inside the halls. Hereby, we eliminate the impact of unfavorable weather conditions on the base material as well as the recently painted steel structures.