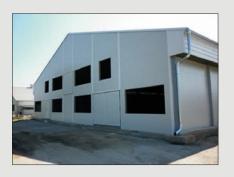

#### **REFERENCES OF REALIZED CONSTRUCTIONS**

#### S.O.K. stavební, s.r.o., company's production premises

| Place of realization: |            | Třebíč        |
|-----------------------|------------|---------------|
| Dimensions:           | 72 x 102 n | n   32 x 13 m |
| Weight:               |            | 245 tons      |
| Realization da        | ate:       | 2006 / 2007   |