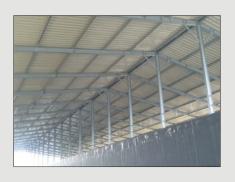

#### **PRODUCTION HALL**

The company S.O.K. stavební has a production area of 7,344 square meters including hall of four sections equipped with modern production facilities.

In the operating halls it is possible to manipulate with the individual profiles about the weight of 13 t, the length of 30 m and a height of 5 m.

Metallurgical materials and finished products are being stored inside the halls. Hereby, we eliminate the impact of unfavorable weather conditions on the base material as well as the recently painted steel structures.