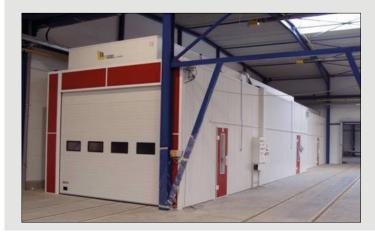

#### PAINTING TONSNEL - EQUIPMENT FOR FINAL SURFACE FINISHES

Spray booth consists of a spray and dryer box

Spray coating materials are carried out by high-pressure equipment

Dimensions of entry gate w - 4000 mm / in - 3500 mm greater lengths by agreement