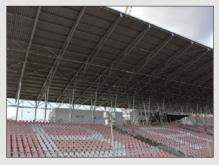

### HT Steel, a.s., roofing of the football stadium

| Place of realization: | Brno        |
|-----------------------|-------------|
| Dimensions:           | 29 x 82 m   |
| Weight:               | 83 tons     |
| Realization date:     | 2015 / 2016 |