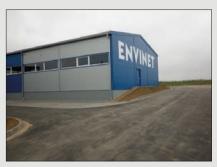

### **ENVINET**, a.s., production hall

| Place of realization: | Třebíč    |
|-----------------------|-----------|
| Dimensions:           | 14 x 60 m |
| Realization date:     | 2010      |