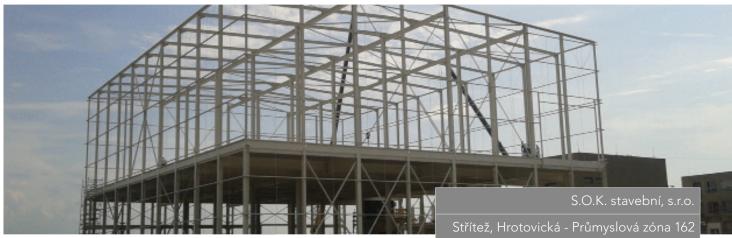

#### S.O.K. stavební, s.r.o., company's production premises

| Place of realization: |            | Třebíč        |
|-----------------------|------------|---------------|
| Dimensions:           | 72 x 102 n | n   32 x 13 m |
| Weight:               |            | 245 tons      |
| Realization da        | ate:       | 2006 / 2007   |

#### S.O.K. stavební, s.r.o., production facility

| tion: Třebíč           |
|------------------------|
| 142 x 50 m   30 x 17 m |
| 392 tons               |
| e: 2015                |
|                        |