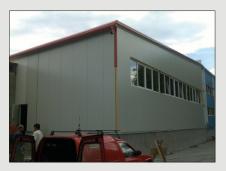

#### **REFERENCES OF REALIZED CONSTRUCTIONS**

#### S.O.K. stavební, s.r.o., company's production premises

| Place of realization: |            | Třebíč        |
|-----------------------|------------|---------------|
| Dimensions:           | 72 x 102 n | n   32 x 13 m |
| Weight:               |            | 245 tons      |
| Realization da        | ate:       | 2006 / 2007   |