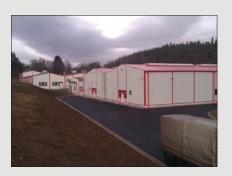

# Storage hall Atlanta

| Place of realization: | Dyje      |
|-----------------------|-----------|
| Dimensions:           | 35 x 97 m |
| Weight:               | 110 tons  |
| Realization date:     | 2008      |