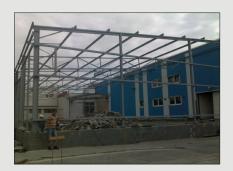

#### **REFERENCES OF REALIZED CONSTRUCTIONS**

#### S.O.K. stavební, s.r.o., company's production premises

| Place of realization: |            | Třebíč        |
|-----------------------|------------|---------------|
| Dimensions:           | 72 x 102 n | n   32 x 13 m |
| Weight:               |            | 245 tons      |
| Realization da        | ate:       | 2006 / 2007   |