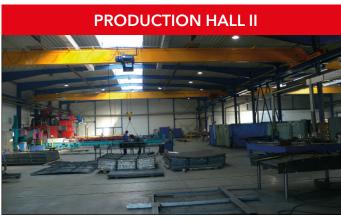

#### **PRODUCTION HALL**

The company S.O.K. stavební has a production area of 7,344 square meters including hall of four sections equipped with modern production facilities.

In the operating halls it is possible to manipulate with the individual profiles about the weight of 13 t, the length of 30 m and a height of 5 m.

Metallurgical materials and finished products are being stored inside the halls. Hereby, we eliminate the impact of unfavorable weather conditions on the base material as well as the recently painted steel structures.