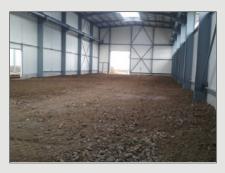

#### **PRODUCTION HALL**

The company S.O.K. stavební has a production area of 7,344 square meters including hall of four sections equipped with modern production facilities.

In the operating halls it is possible to manipulate with the individual profiles about the weight of 13 t, the length of 30 m and a height of 5 m.