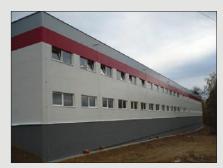

### SWN Moravia, administrative building

| Place of realization: | Mladoňovice |
|-----------------------|-------------|
| Dimensions:           | 66 tons     |
| Realization date:     | 2008        |