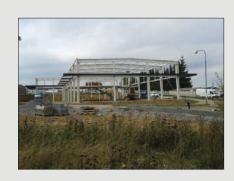

# AC-ROZKOŠ s.r.o., Jihlava, Hyundai showroom

| Place of realization: | Jihlava   |
|-----------------------|-----------|
| Dimensions:           | 25 x 37 m |
| Weight:               | 107 tons  |
| Realization date:     | 2012      |