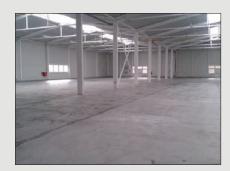

#### S.O.K. stavební, s.r.o., company's production premises

| Place of realization: |            | Třebíč        |
|-----------------------|------------|---------------|
| Dimensions:           | 72 x 102 n | n   32 x 13 m |
| Weight:               |            | 245 tons      |
| Realization da        | ate:       | 2006 / 2007   |