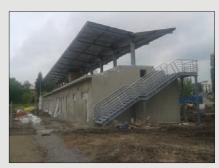

#### **REFERENCES OF REALIZED CONSTRUCTIONS**

### HT Steel, a.s., roofing of the football stadium

| Place of realization: | Brno        |
|-----------------------|-------------|
| Dimensions:           | 29 x 82 m   |
| Weight:               | 83 tons     |
| Realization date:     | 2015 / 2016 |