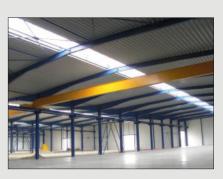

#### **PRODUCTION HALL**

The company S.O.K. stavební has a production area of 7,344 square meters including hall of four sections equipped with modern production facilities.

In the operating halls it is possible to manipulate with the individual profiles about the weight of 13 t, the length of 30 m and a height of 5 m.

Metallurgical materials and finished products are being stored inside the halls. Hereby, we eliminate the impact of unfavorable weather conditions on the base material as well as the recently painted steel structures.