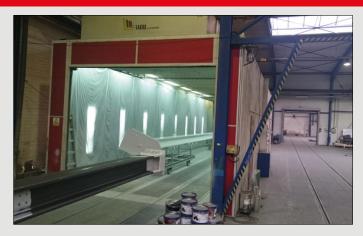

#### PAINTING TONSNEL - EQUIPMENT FOR FINAL SURFACE FINISHES

Spray booth consists of a spray and dryer box

Spray coating materials are carried out by high-pressure equipment

Dimensions of entry gate w - 4000 mm / in - 3500 mm greater lengths by agreement