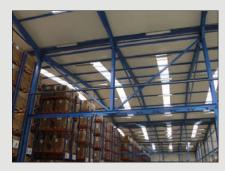

Metallurgical materials and finished products are being stored inside the halls. Hereby, we eliminate the impact of unfavorable weather conditions on the base material as well as the recently painted steel structures.