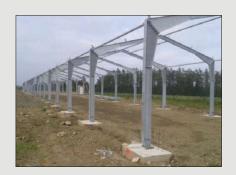

#### **PRODUCTION HALL**

The company S.O.K. stavební has a production area of 7,344 square meters including hall of four sections equipped with modern production facilities.

In the operating halls it is possible to manipulate with the individual profiles about the weight of 13 t, the length of 30 m and a height of 5 m.