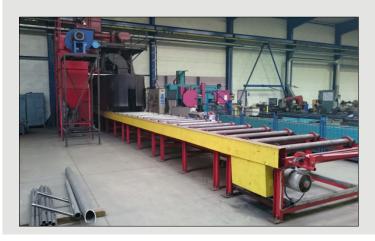

#### **CONTINUOUS BLASTING EQUIPMENT**

The device is suitable for blasting profiles and finished parts (weldments)

Dimensions of blasted materials are limited by dimensions of the inlet ongoing blasting device

Maximum dimensions

h - 1400 / w - 700 mm h - 650 / w - 1400 mm

Length of blasted parts is about 12 m by agreement

The surface for blasting corresponds to the degree Sa 2,5