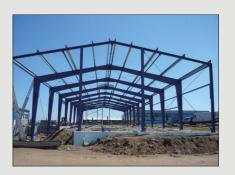

- Vypich |
|-----------------------|----------------|
| Dimensions:           | 46 x 60 m      |
| Weight:               | 115 tons       |
| Realization date:     | 2009           |





### Sports and wellness center

| Place of realization | Rychnov n. Kněžnou |
|----------------------|--------------------|
| Dimensions:          | 36 x 36 m          |
| Weight:              | 48 tons            |
| Realization date:    | 2009               |





# GRAFOBAL ARTYPA s.r.o., production and storage hall

Place of realization: Holubov

Dimensions: 103 x 13 m

Realization date: 2008, 2009 / 2010





### **ENVINET**, a.s., production hall

| Place of realization: | Třebíč    |
|-----------------------|-----------|
| Dimensions:           | 14 x 60 m |
| Realization date:     | 2010      |





#### CENTROPEN, a.s., production hall

| Place of realization: | Dačice    |
|-----------------------|-----------|
| Dimensions:           | 36 x 19 m |
| Weight:               | 27 tons   |
| Realization date:     | 2010      |





#### Auto Kurtz s.r.o., construction of Volvo garage and showroom

Place of realization: Vestec u Prahy

Realization date: 2011





### GREMIS, s.r.o., roofing of vulcanizing pipe

2011

Place of realization: Velké Meziříčí
Weight: 50 tons

Realization date:





### GRAFOBAL a.s., hall for preparing sheets

| Place of realization: | Skalica   |
|-----------------------|-----------|
| Dimensions:           | 37 x 17 m |
| Weight:               | 18,5 tons |
| Realization date:     | 2011      |





### Novogal a.s., hall for hens

| Place of realization: