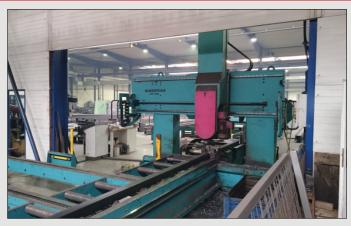

#### **SAWING-DRILLING MACHINE KDM 712 - KBS 750 DG**

Working range drills - profile min (mm) / max (mm):

L 50 x 50 x 5 TR4 250 x 250 x 48 U 50 x 24 H 80 x 46 TR4 705 x 35 hole diameters

U 400 x 110 x 14