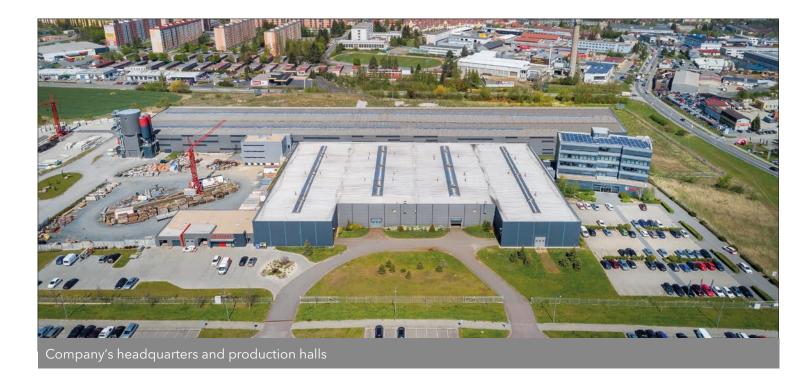

#### **PRODUCTION HALL**

The company S.O.K. stavební has a production area of 7,344 square meters including hall of four sections equipped with modern production facilities.

In the operating halls it is possible to manipulate with the individual profiles about the weight of 13 t, the length of 30 m and a height of 5 m.

Metallurgical materials and finished products are being stored inside the halls. Hereby, we eliminate the impact of unfavorable weather conditions on the base material as well as the recently painted steel structures.