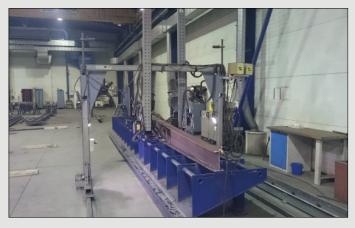

#### **WELDING MACHINES ESAB MECHTRAC 2500**

Welding Technology: Method 121 (submerged arc welding), fillet weld size without limitation as attested by test WPQR.

The standard height above the table is 1250 mm

Height without the use of the table is 1900 mm

Weldments dimensions need to be consulted.