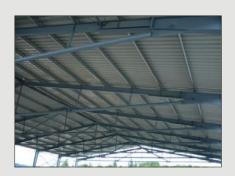

Realization date:       | 2014                   |





# LIHEŇ STUDENEC, s.r.o., steel structure for the rearing of poultry

| Place of realization: | Stropešín |
|-----------------------|-----------|
| Dimensions:           | 118 x 9 m |
| Weight:               | 19 tons   |
| Realization date:     | 2014      |





# Pangea Tea s.r.o., steel structure

| Place of realization: | Hlubočinka |
|-----------------------|------------|
| Dimensions:           | 135 x 73 m |
| Weight:               | 156 tons   |
| Realization date:     | 2014       |





# Zemědělské družstvo "Roštýn", roofed dunghill

| Place of realization: | Hodice    |
|-----------------------|-----------|
| Dimensions:           | 42 x 29 m |
| Weight:               | 25,5 tons |
| Realization date:     | 2014      |





#### Hvozdecká zemědělská a.s., steel structure of the barn for calves

| Place of realization | on: Hvozd             |
|----------------------|-----------------------|
| Dimensions:          | 30 x 18 m   24 x 13 m |
| Weight:              | 16,3 tons             |
| Realization date:    | 2014 / 2015           |
|                      |                       |





#### S.O.K. stavební, s.r.o., production facility

| tion: Třebíč           |
|------------------------|
| 142 x 50 m   30 x 17 m |
| 392 tons               |
| e: 2015                |
|                        |





#### TC develop, a.s., administrative headquarters, warehouse and workshop

| Place of realization | on: Jirny             |
|----------------------|-----------------------|
| Dimensions:          | 51 x 34