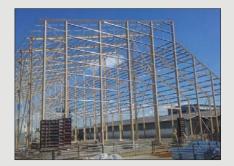

#### S.O.K. stavební, s.r.o., company's production premises

| Place of realization: |            | Třebíč        |
|-----------------------|------------|---------------|
| Dimensions:           | 72 x 102 n | n   32 x 13 m |
| Weight:               |            | 245 tons      |
| Realization da        | ate:       | 2006 / 2007   |