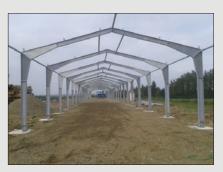

#### **PRODUCTION HALL**

The company S.O.K. stavební has a production area of 7,344 square meters including hall of four sections equipped with modern production facilities.

In the operating halls it is possible to manipulate with the individual profiles about the weight of 13 t, the length of 30 m and a height of 5 m.