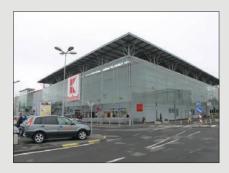

### **Shopping center Kaufland**

| Place of realization: | Praha - Vypich |
|-----------------------|----------------|
| Dimensions:           | 46 x 60 m      |
| Weight:               | 115 tons       |
| Realization date:     | 2009           |