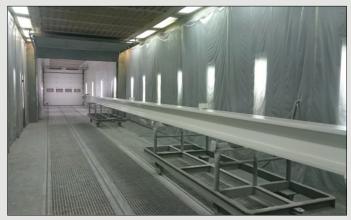

#### PAINTING TONSNEL - EQUIPMENT FOR FINAL SURFACE FINISHES

Spray booth consists of a spray and dryer box

Spray coating materials are carried out by high-pressure equipment

Dimensions of entry gate w - 4000 mm / in - 3500 mm greater lengths by agreement