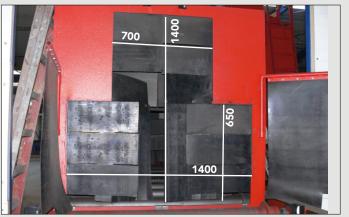

#### **CONTINUOUS BLASTING EQUIPMENT**

The device is suitable for blasting profiles and finished parts (weldments)

Dimensions of blasted materials are limited by dimensions of the inlet ongoing blasting device

Maximum dimensions

h - 1400 / w - 700 mm h - 650 / w - 1400 mm

Length of blasted parts is about 12 m by agreement

The surface for blasting corresponds to the degree Sa 2,5