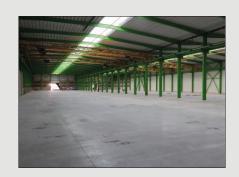

#### **PRODUCTION HALL**

The company S.O.K. stavební has a production area of 7,344 square meters including hall of four sections equipped with modern production facilities.

In the operating halls it is possible to manipulate with the individual profiles about the weight of 13 t, the length of 30 m and a height of 5 m.