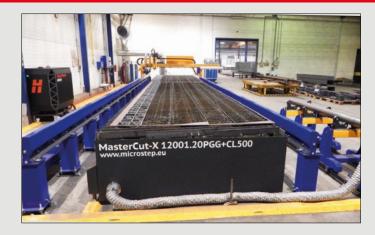

#### **BURNING MACHINE MASTERCUT-X 12001.20PGG + CL500**

The maximum board size : 2000mm x 12000mm

Plasma: to sheet thickness 25 mm including

Flame: to sheet thickness 150 mm

Holes: to diameter 500mm and to length 6000mm