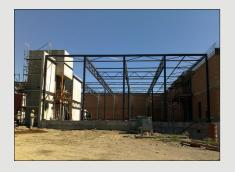

#### **PRODUCTION HALL**

The company S.O.K. stavební has a production area of 7,344 square meters including hall of four sections equipped with modern production facilities.

In the operating halls it is possible to manipulate with the individual profiles about the weight of 13 t, the length of 30 m and a height of 5 m.