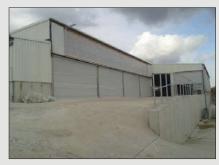

alization: | Hlubočinka |
|-----------------------|------------|
| Dimensions:           | 135 x 73 m |
| Weight:               | 156 tons   |
| Realization date:     | 2014       |





# Zemědělské družstvo "Roštýn", roofed dunghill

| Place of realization: | Hodice    |
|-----------------------|-----------|
| Dimensions:           | 42 x 29 m |
| Weight:               | 25,5 tons |
| Realization date:     | 2014      |





#### Hvozdecká zemědělská a.s., steel structure of the barn for calves

| Place of realization | on: Hvozd             |
|----------------------|-----------------------|
| Dimensions:          | 30 x 18 m   24 x 13 m |
| Weight:              | 16,3 tons             |
| Realization date:    | 2014 / 2015           |
|                      |                       |





#### S.O.K. stavební, s.r.o., production facility

| tion: Třebíč           |
|------------------------|
| 142 x 50 m   30 x 17 m |
| 392 tons               |
| e: 2015                |
|                        |





#### TC develop, a.s., administrative headquarters, warehouse and workshop

| Place of realization | on: Jirny             |
|----------------------|-----------------------|
| Dimensions:          | 51 x 34 m   17 x 16 m |
| Weight:              | 54 tons               |
| Realization date:    | 2015                  |





# SKLÁŘSKÉ STROJE ZNOJMO, s.r.o., newly built production hall

| Place of realization: | Znojmo    |
|-----------------------|-----------|
| Dimensions:           | 48 x 16 m |
| Weight:               | 61 tons   |
| Realization date:     | 2015      |