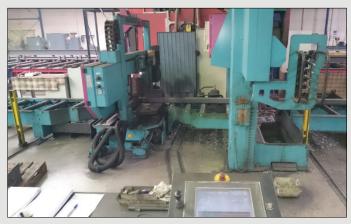

#### **WELDING MACHINES ESAB MECHTRAC 2500**

Welding Technology: Method 121 (submerged arc welding), fillet weld size without limitation as attested by test WPQR.

The standard height above the table is 1250 mm

Height without the use of the table is 1900 mm

Weldments dimensions need to be consulted.