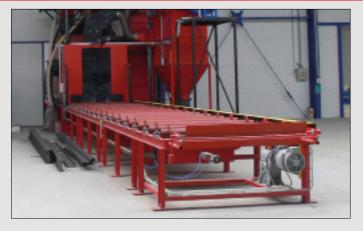

#### **CONTINUOUS BLASTING EQUIPMENT**

The device is suitable for blasting profiles and finished parts (weldments)

Dimensions of blasted materials are limited by dimensions of the inlet ongoing blasting device

Maximum dimensions

h - 1400 / w - 700 mm h - 650 / w - 1400 mm

Length of blasted parts is about 12 m by agreement

The surface for blasting corresponds to the degree Sa 2,5