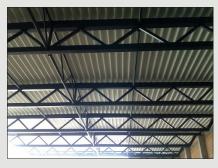

#### **PRODUCTION HALL**

The company S.O.K. stavební has a production area of 7,344 square meters including hall of four sections equipped with modern production facilities.

In the operating halls it is possible to manipulate with the individual profiles about the weight of 13 t, the length of 30 m and a height of 5 m.