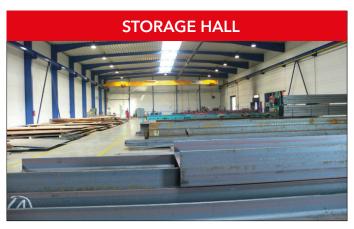

Metallurgical materials and finished products are being stored inside the halls. Hereby, we eliminate the impact of unfavorable weather conditions on the base material as well as the recently painted steel structures.