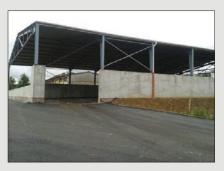

ealization date:       | 2014                   |





# LIHEŇ STUDENEC, s.r.o., steel structure for the rearing of poultry

| Place of realization: | Stropešín |
|-----------------------|-----------|
| Dimensions:           | 118 x 9 m |
| Weight:               | 19 tons   |
| Realization date:     | 2014      |





# Pangea Tea s.r.o., steel structure

| Place of realization: | Hlubočinka |
|-----------------------|------------|
| Dimensions:           | 135 x 73 m |
| Weight:               | 156 tons   |
| Realization date:     | 2014       |





# Zemědělské družstvo "Roštýn", roofed dunghill

| Place of realization: | Hodice    |
|-----------------------|-----------|
| Dimensions:           | 42 x 29 m |
| Weight:               | 25,5 tons |
| Realization date:     | 2014      |





#### Hvozdecká zemědělská a.s., steel structure of the barn for calves

| Place of realization | on: Hvozd             |
|----------------------|-----------------------|
| Dimensions:          | 30 x 18 m   24 x 13 m |
| Weight:              | 16,3 tons             |
| Realization date:    | 2014 / 2015           |
|                      |                       |





#### S.O.K. stavební, s.r.o., production facility

| tion: Třebíč           |
|------------------------|
| 142 x 50 m   30 x 17 m |
| 392 tons               |
| e: 2015                |
|                        |





#### TC develop, a.s., administrative headquarters, warehouse and workshop

| Place of realization | on: Jirny             |
|----------------------|-----------------------|
| Dimensions:          | 51 x 34 m