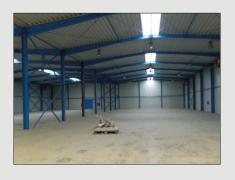

#### **PRODUCTION HALL**

The company S.O.K. stavební has a production area of 7,344 square meters including hall of four sections equipped with modern production facilities.

In the operating halls it is possible to manipulate with the individual profiles about the weight of 13 t, the length of 30 m and a height of 5 m.

Metallurgical materials and finished products are being stored inside the halls. Hereby, we eliminate the impact of unfavorable weather conditions on the base material as well as the recently painted steel structures.