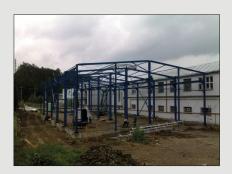

alization | Rychnov n. Kněžnou |
|----------------------|--------------------|
| Dimensions:          | 36 x 36 m          |
| Weight:              | 48 tons            |
| Realization date:    | 2009               |





# GRAFOBAL ARTYPA s.r.o., production and storage hall

Place of realization: Holubov

Dimensions: 103 x 13 m

Realization date: 2008, 2009 / 2010





### **ENVINET**, a.s., production hall

| Place of realization: | Třebíč    |
|-----------------------|-----------|
| Dimensions:           | 14 x 60 m |
| Realization date:     | 2010      |





#### CENTROPEN, a.s., production hall

| Place of realization: | Dačice    |
|-----------------------|-----------|
| Dimensions:           | 36 x 19 m |
| Weight:               | 27 tons   |
| Realization date:     | 2010      |





#### Auto Kurtz s.r.o., construction of Volvo garage and showroom

Place of realization: Vestec u Prahy

Realization date: 2011





### GREMIS, s.r.o., roofing of vulcanizing pipe

2011

Place of realization: Velké Meziříčí
Weight: 50 tons

Realization date:





### GRAFOBAL a.s., hall for preparing sheets

| Place of realization: | Skalica   |
|-----------------------|-----------|
| Dimensions:           | 37 x 17 m |
| Weight:               | 18,5 tons |
| Realization date:     | 2011      |





### Novogal a.s., hall for hens

| Place of realization: | Dvory n. Žitavou |
|-----------------------|------------------|
| Dimensions:           | 25 x 104 m       |
| Weight:               | 70 tons          |
| Realization date:     | 2011             |





### Bilfinger Berger Bauges