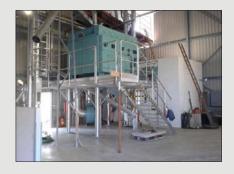

### PUMAX, spol.s.r.o., newly built factory and warehouse PUMAX

| Place of realization: | Třebíč    |
|-----------------------|-----------|
| Dimensions:           | 29 x 17 m |
| Realization date:     | 2013      |
|                       |           |