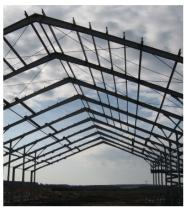

#### **PRODUCTION HALL**

The company S.O.K. stavební has a production area of 7,344 square meters including hall of four sections equipped with modern production facilities.

In the operating halls it is possible to manipulate with the individual profiles about the weight of 13 t, the length of 30 m and a height of 5 m.