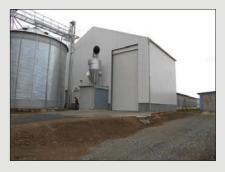

### **ENVINET**, a.s., production hall

| Place of realization: | Třebíč    |
|-----------------------|-----------|
| Dimensions:           | 14 x 60 m |
| Realization date:     | 2010      |