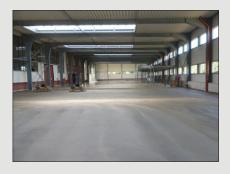

#### **PRODUCTION HALL**

The company S.O.K. stavební has a production area of 7,344 square meters including hall of four sections equipped with modern production facilities.

In the operating halls it is possible to manipulate with the individual profiles about the weight of 13 t, the length of 30 m and a height of 5 m.

Metallurgical materials and finished products are being stored inside the halls. Hereby, we eliminate the impact of unfavorable weather conditions on the base material as well as the recently painted steel structures.