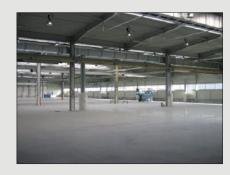

#### **PRODUCTION HALL**

The company S.O.K. stavební has a production area of 7,344 square meters including hall of four sections equipped with modern production facilities.

In the operating halls it is possible to manipulate with the individual profiles about the weight of 13 t, the length of 30 m and a height of 5 m.