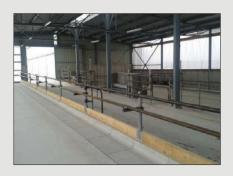

realization: | Hlubočinka |
|-----------------------|------------|
| Dimensions:           | 135 x 73 m |
| Weight:               | 156 tons   |
| Realization date:     | 2014       |





# Zemědělské družstvo "Roštýn", roofed dunghill

| Place of realization: | Hodice    |
|-----------------------|-----------|
| Dimensions:           | 42 x 29 m |
| Weight:               | 25,5 tons |
| Realization date:     | 2014      |





#### Hvozdecká zemědělská a.s., steel structure of the barn for calves

| Place of realization | on: Hvozd             |
|----------------------|-----------------------|
| Dimensions:          | 30 x 18 m   24 x 13 m |
| Weight:              | 16,3 tons             |
| Realization date:    | 2014 / 2015           |
|                      |                       |





#### S.O.K. stavební, s.r.o., production facility

| tion: Třebíč           |
|------------------------|
| 142 x 50 m   30 x 17 m |
| 392 tons               |
| e: 2015                |
|                        |





#### TC develop, a.s., administrative headquarters, warehouse and workshop

| Place of realization | on: Jirny             |
|----------------------|-----------------------|
| Dimensions:          | 51 x 34 m   17 x 16 m |
| Weight:              | 54 tons               |
| Realization date:    | 2015                  |





# SKLÁŘSKÉ STROJE ZNOJMO, s.r.o., newly built production hall

| Place of realization: | Znojmo    |
|-----------------------|-----------|
| Dimensions:           | 48 x 16 m |
| Weight:               | 61 tons   |
| Realization date:     | 2015      |