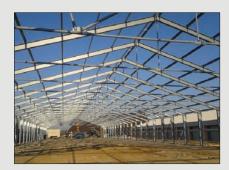

#### **PRODUCTION HALL**

The company S.O.K. stavební has a production area of 7,344 square meters including hall of four sections equipped with modern production facilities.

In the operating halls it is possible to manipulate with the individual profiles about the weight of 13 t, the length of 30 m and a height of 5 m.