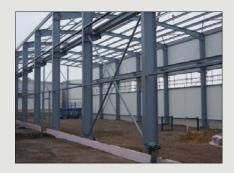

#### **PRODUCTION HALL**

The company S.O.K. stavební has a production area of 7,344 square meters including hall of four sections equipped with modern production facilities.

In the operating halls it is possible to manipulate with the individual profiles about the weight of 13 t, the length of 30 m and a height of 5 m.