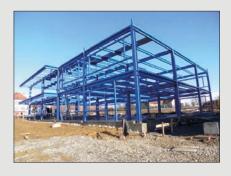

#### **PRODUCTION HALL**

The company S.O.K. stavební has a production area of 7,344 square meters including hall of four sections equipped with modern production facilities.

In the operating halls it is possible to manipulate with the individual profiles about the weight of 13 t, the length of 30 m and a height of 5 m.