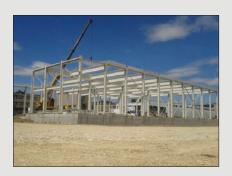

# AC-ROZKOŠ s.r.o., Jihlava, Hyundai showroom

| Place of realization: | Jihlava   |
|-----------------------|-----------|
| Dimensions:           | 25 x 37 m |
| Weight:               | 107 tons  |
| Realization date:     | 2012      |