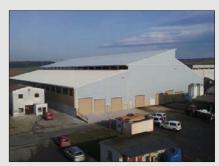

#### S.O.K. stavební, s.r.o., company's production premises

| Place of realization: |            | Třebíč        |
|-----------------------|------------|---------------|
| Dimensions:           | 72 x 102 n | n   32 x 13 m |
| Weight:               |            | 245 tons      |
| Realization da        | ate:       | 2006 / 2007   |