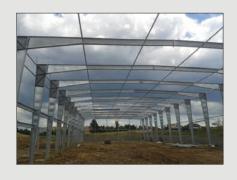

#### **PRODUCTION HALL**

The company S.O.K. stavební has a production area of 7,344 square meters including hall of four sections equipped with modern production facilities.

In the operating halls it is possible to manipulate with the individual profiles about the weight of 13 t, the length of 30 m and a height of 5 m.