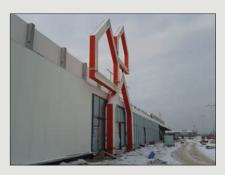

#### **REFERENCES OF REALIZED CONSTRUCTIONS**

# AC-ROZKOŠ s.r.o., Jihlava, Hyundai showroom

| Place of realization: | Jihlava   |
|-----------------------|-----------|
| Dimensions:           | 25 x 37 m |
| Weight:               | 107 tons  |
| Realization date:     | 2012      |