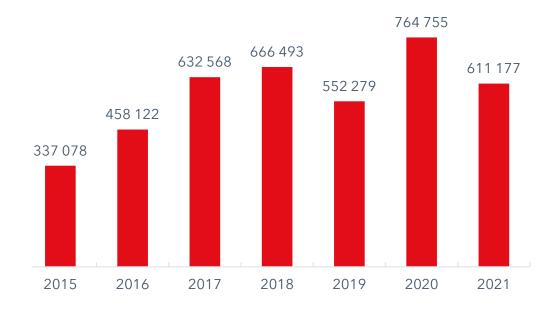

e certified with:

ISO 9001: 2015, ISO 14001: 2015, ISO 45001: 2018, certificate of quality welding according to EN ISO 3834-2: 2006

#### **FOCUS OF OUR ACTIVITIES**

- steel structure production
- industrial buildings
- housing
- manufacture of precast
- reconstruction and renovation
- •Related services: building design
  - project management

- construction of prefabricated family houses
- construction of prefabricated residential houses
- •complete farm buildings

#### **GUARANTEE**

- compliance with deadlines and the agreed prices
- •recommendation of the most efficient materials and structures
- implementation of experience from similar buildings

#### WE OPERATE IN THE CZECH AND SLOVAK REPUBLIC

overview of our buildings can be found at www.sok.cz

### **CASH FLOW (thousand Kč)**



#### **RANGE OF SERVICES**

- design of steel structures (SCIA Nexis 32)
- designing and processing of technical drawings in 3D programs (Advance-Steel, TEKLA)
- consultancy for investors, opposition
- manufacture, supply and assembly of steel structures incl. sheathing

#### **QUALITY GUARANTEE**

- we guarantee quality based on the established czech quality system CSN EN ISO 9001:2015 of modern technology
- professionality and skills of our employees
- •we possess all necessary licenses and certificates for supply of steel structures
- •we follow prescribed technological procedures
- we implement a system of continuous controls
- •we provide high production discipline

#### **WARRANTY**

- warranty on primary and secondary structures
- guarantees for surface treatment of structures and