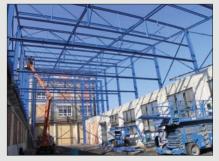

#### **PRODUCTION HALL**

The company S.O.K. stavební has a production area of 7,344 square meters including hall of four sections equipped with modern production facilities.

In the operating halls it is possible to manipulate with the individual profiles about the weight of 13 t, the length of 30 m and a height of 5 m.