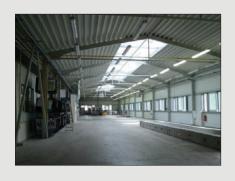

#### **PRODUCTION HALL**

The company S.O.K. stavební has a production area of 7,344 square meters including hall of four sections equipped with modern production facilities.

In the operating halls it is possible to manipulate with the individual profiles about the weight of 13 t, the length of 30 m and a height of 5 m.

Metallurgical materials and finished products are being stored inside the halls. Hereby, we eliminate the impact of unfavorable weather conditions on the base material as well as the recently painted steel structures.