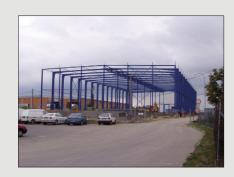

#### **PRODUCTION HALL**

The company S.O.K. stavební has a production area of 7,344 square meters including hall of four sections equipped with modern production facilities.

In the operating halls it is possible to manipulate with the individual profiles about the weight of 13 t, the length of 30 m and a height of 5 m.