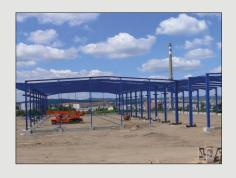

#### **PRODUCTION HALL**

The company S.O.K. stavební has a production area of 7,344 square meters including hall of four sections equipped with modern production facilities.

In the operating halls it is possible to manipulate with the individual profiles about the weight of 13 t, the length of 30 m and a height of 5 m.