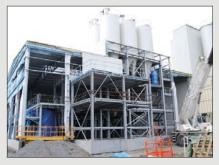

nsRealization date:2012 / 2013





#### Metrostav a.s., outdoor sports complex for TJ Slavia

| Place of realization: | Hradec Králové |
|-----------------------|----------------|
| Dimensions:           | 50 x 8 m       |
| Weight:               | 25,5 tons      |
| Realization date:     | 2012 / 2013    |





#### TOP ALULIT s.r.o., reconstruction and extension of the production facility

| Place of realization: | Benešov   |
|-----------------------|-----------|
| Dimensions:           | 79 x 22 m |
| Realization date:     | 2013      |





# Works L&W group s.r.o., new resort Weber 2nd stage

| Place of realization: | Prostějov |
|-----------------------|-----------|
| Dimensions:           | 21 x 21 m |
| Weight:               | 170 tons  |
| Realization date:     | 2013      |





### PUMAX, spol.s.r.o., newly built factory and warehouse PUMAX

| Place of realization: | Třebíč    |
|-----------------------|-----------|
| Dimensions:           | 29 x 17 m |
| Realization date:     | 2013      |
|                       |           |





#### HORNBACH BAUMARKT CS spol. s.r.o., shopping centre

| Place of realization: | Čestlice  |
|-----------------------|-----------|
| Dimensions:           | 46 x 68 m |
| Weight:               | 211 tons  |
| Realization date:     | 2013      |





#### GRAFOBAL BOHEMIA s.r.o., annex of warehouse and dispatch hall

| Place of realization: | Holubov   |
|-----------------------|-----------|
| Dimensions:           | 37 x 58 m |
| Weight:               | 68 tons   |
| Realization date:     | 2013      |





#### FORLIT, s.r.o., re