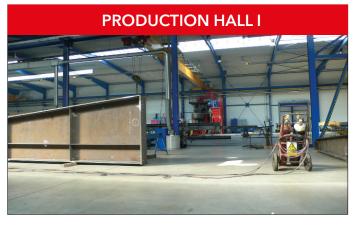

#### **PRODUCTION HALL**

The company S.O.K. stavební has a production area of 7,344 square meters including hall of four sections equipped with modern production facilities.

In the operating halls it is possible to manipulate with the individual profiles about the weight of 13 t, the length of 30 m and a height of 5 m.

Metallurgical materials and finished products are being stored inside the halls. Hereby, we eliminate the impact of unfavorable weather conditions on the base material as well as the recently painted steel structures.