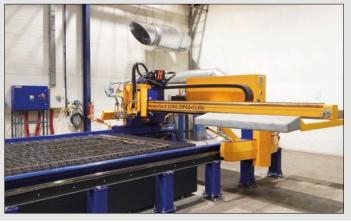

#### **BURNING MACHINE MASTERCUT-X 12001.20PGG + CL500**

The maximum board size : 2000mm x 12000mm

Plasma: to sheet thickness 25 mm including

Flame: to sheet thickness 150 mm

Holes: to diameter 500mm and to length 6000mm