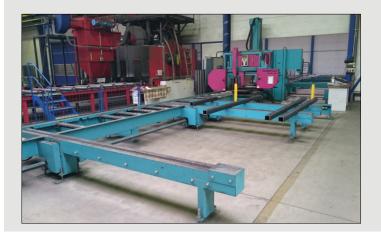

#### **SAWING-DRILLING MACHINE KDM 712 - KBS 750 DG**

Working range drills - profile min (mm) / max (mm):

L 50 x 50 x 5 TR4 250 x 250 x 48 U 50 x 24 H 80 x 46 TR4 705 x 35 hole diameters

U 400 x 110 x 14

hole diameters: 10 - 32 mm

Cutting range - angle / Dimensions (mm)

rectangular 90° / 750 x 500 rectangular 60° / 520 x 500

The length of the input material 1,5 - 12,1 m

Larger dimensions by agreement