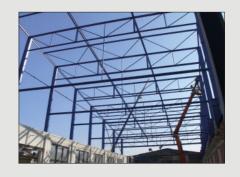

#### **PRODUCTION HALL**

The company S.O.K. stavební has a production area of 7,344 square meters including hall of four sections equipped with modern production facilities.

In the operating halls it is possible to manipulate with the individual profiles about the weight of 13 t, the length of 30 m and a height of 5 m.