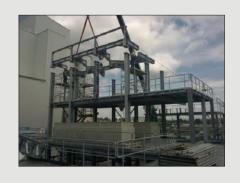

tonsRealization date:2012 / 2013





#### Metrostav a.s., outdoor sports complex for TJ Slavia

| Place of realization: | Hradec Králové |
|-----------------------|----------------|
| Dimensions:           | 50 x 8 m       |
| Weight:               | 25,5 tons      |
| Realization date:     | 2012 / 2013    |





#### TOP ALULIT s.r.o., reconstruction and extension of the production facility

| Place of realization: | Benešov   |
|-----------------------|-----------|
| Dimensions:           | 79 x 22 m |
| Realization date:     | 2013      |





# Works L&W group s.r.o., new resort Weber 2nd stage

| Place of realization: | Prostějov |
|-----------------------|-----------|
| Dimensions:           | 21 x 21 m |
| Weight:               | 170 tons  |
| Realization date:     | 2013      |





### PUMAX, spol.s.r.o., newly built factory and warehouse PUMAX

| Place of realization: | Třebíč    |
|-----------------------|-----------|
| Dimensions:           | 29 x 17 m |
| Realization date:     | 2013      |
|                       |           |





#### HORNBACH BAUMARKT CS spol. s.r.o., shopping centre

| Place of realization: | Čestlice  |
|-----------------------|-----------|
| Dimensions:           | 46 x 68 m |
| Weight:               | 211 tons  |
| Realization date:     | 2013      |





#### GRAFOBAL BOHEMIA s.r.o., annex of warehouse and dispatch hall

| Place of realization: | Holubov   |
|-----------------------|-----------|
| Dimensions:           | 37 x 58 m |
| Weight:               | 68 tons   |
| Realization date:     | 2013      |





#### FORLIT, s.r.o.,