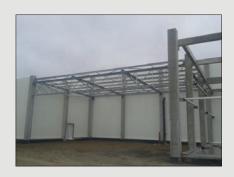

#### **REFERENCES OF REALIZED CONSTRUCTIONS**

#### S.O.K. stavební, s.r.o., company's production premises

| Place of realization: |            | Třebíč        |
|-----------------------|------------|---------------|
| Dimensions:           | 72 x 102 n | n   32 x 13 m |
| Weight:               |            | 245 tons      |
| Realization da        | ate:       | 2006 / 2007   |