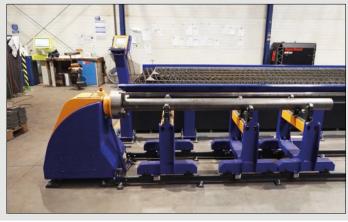

#### **CONTINUOUS BLASTING EQUIPMENT**

The device is suitable for blasting profiles and finished parts (weldments)

Dimensions of blasted materials are limited by dimensions of the inlet ongoing blasting device

Maximum dimensions

h - 1400 / w - 700 mm h - 650 / w - 1400 mm

Length of blasted parts is about 12 m by agreement

The surface for blasting corresponds to the degree Sa 2,5