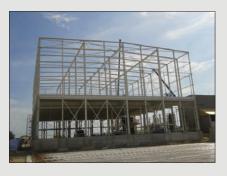

# AC-ROZKOŠ s.r.o., Jihlava, Hyundai showroom

| Place of realization: | Jihlava   |
|-----------------------|-----------|
| Dimensions:           | 25 x 37 m |
| Weight:               | 107 tons  |
| Realization date:     | 2012      |